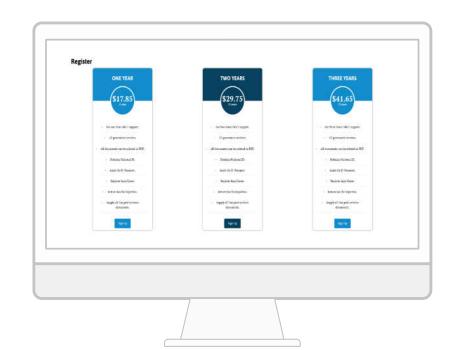

# **Our Product**

- Real Plans of subscriptions are validated for one year, two years, three years.
- Payments options are widely selected with international partners like (VISA, MASTER CARD, AMERICAN EXPERSS, PayPal, European and American Banks.
- Registered account at once and daily statistics are listed in the front of the Software.
- $\curvearrowright$  Payment gateway is secured with SSL, three layers Firewall.