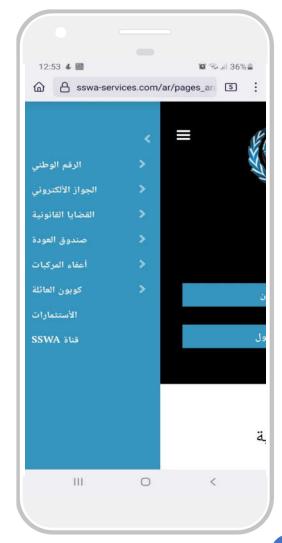

#### sswa-services.com is a modern way to serve the Sudanese comunity abroad, the platform is connected with most of needed autherity to give you the fast service.

Sudanese Abroad Service Portal

#### GOVERMENTAL SERVICES

Renew documents or ID's or ar govermental access is done automatical

Learn more