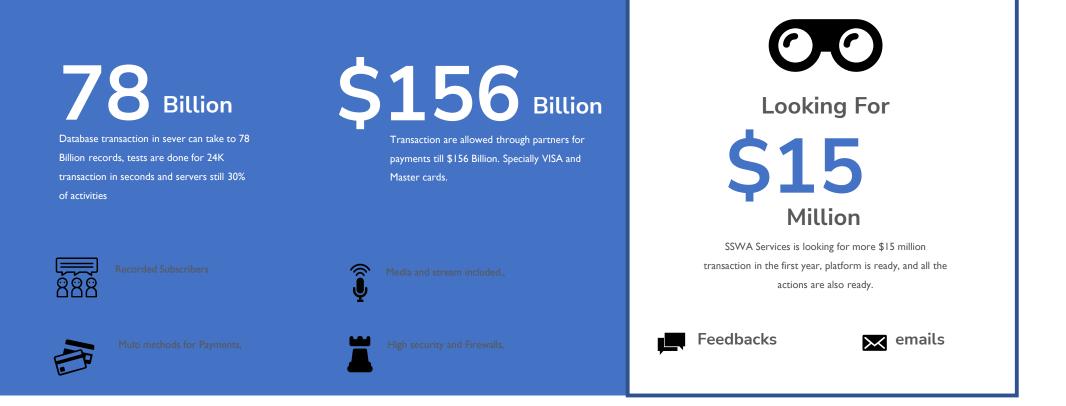

## Business Model

曲 7M

The total of SSWA expected subscribers to the end of third fifth year.

The expected finished cases to the end of the first year.

\$15M

Â

Ô

Expected payment every year through the payments.