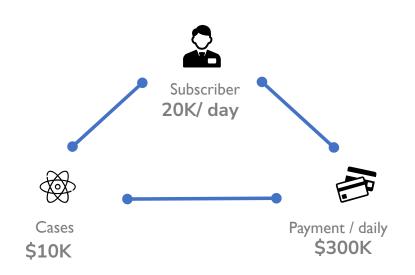

Total Sales 20K

Online Sales \$300K

Retail Sales One year subscription

#### Number of transactions daily

26K

Case can be solved daily

Generated Payment daily

\$0.5M

## Business Model

曲 7M

The total of SSWA expected subscribers to the end of third fifth year.

The expected finished cases to the end of the first year.

\$15M

Â

Ô

Expected payment every year through the payments.

**0.01 Sec** The speed of sending the cases till to 20K / day.